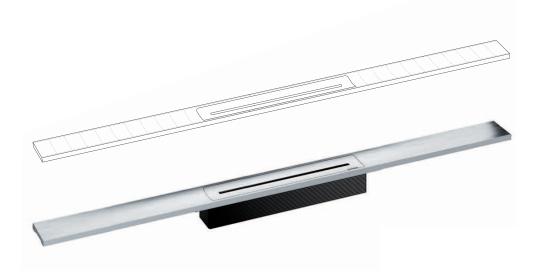

**CeraFloor Select.** The top of the range, solid stainless steel shower channel with exclusive on-trend finishes.

### CeraFloor Select, the innovation

Modern bathrooms are a reflection of the needs and desires of the user. Open and generously sized design of level-access showers are a sign of good taste, which is why we designed the CeraFloor Select shower channel, a system that develops its full effect over the surface area.