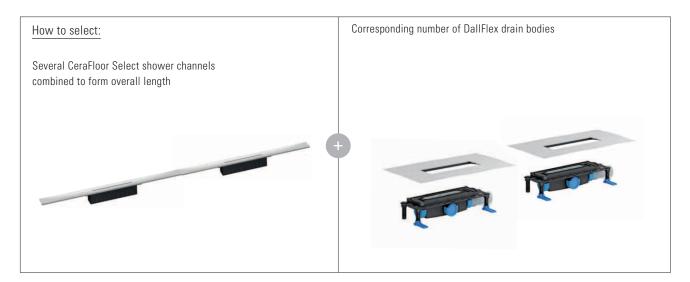

#### Technical information

Build-in heights with DallFlex drain body: 65 mm or 90 mm Build-in heights with DallFlex shower underlay: from 80 mm Drainage rates: 0.5 l/s – 0.83 l/s\* Suitable for floor finish of 10 – 32 mm and wall finish of 12 – 24 mm (including adhesive bed). Lengths: 800 – 1500 mm, lengths above 1600 mm to be realised by combination of several CeraFloor shower channels.

## Installation of CeraFloor Select with lengths above 1600 mm

Lengths above 1600 mm to be realised by combination of several CeraFloor shower channels.