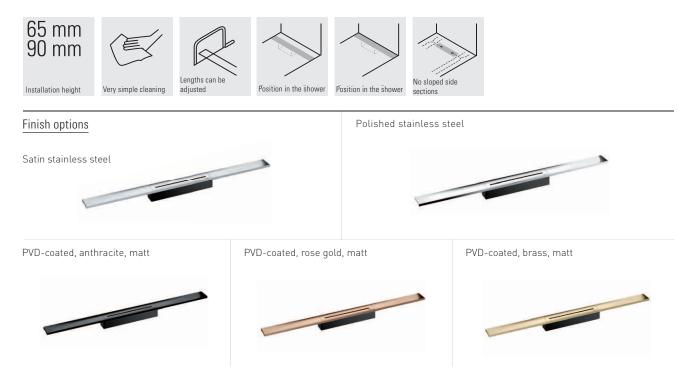

#### Technical information

Build-in heights with DallFlex drain body: 65 mm or 90 mm Build-in heights with DallFlex shower underlay: from 80 mm Drainage rates: 0.5 l/s – 0.83 l/s\* Suitable for floor finish of 10 – 32 mm and wall finish of 12 – 24 mm (including adhesive bed). Lengths: 800 – 1500 mm, lengths above 1600 mm to be realised by combination of several CeraFloor shower channels.