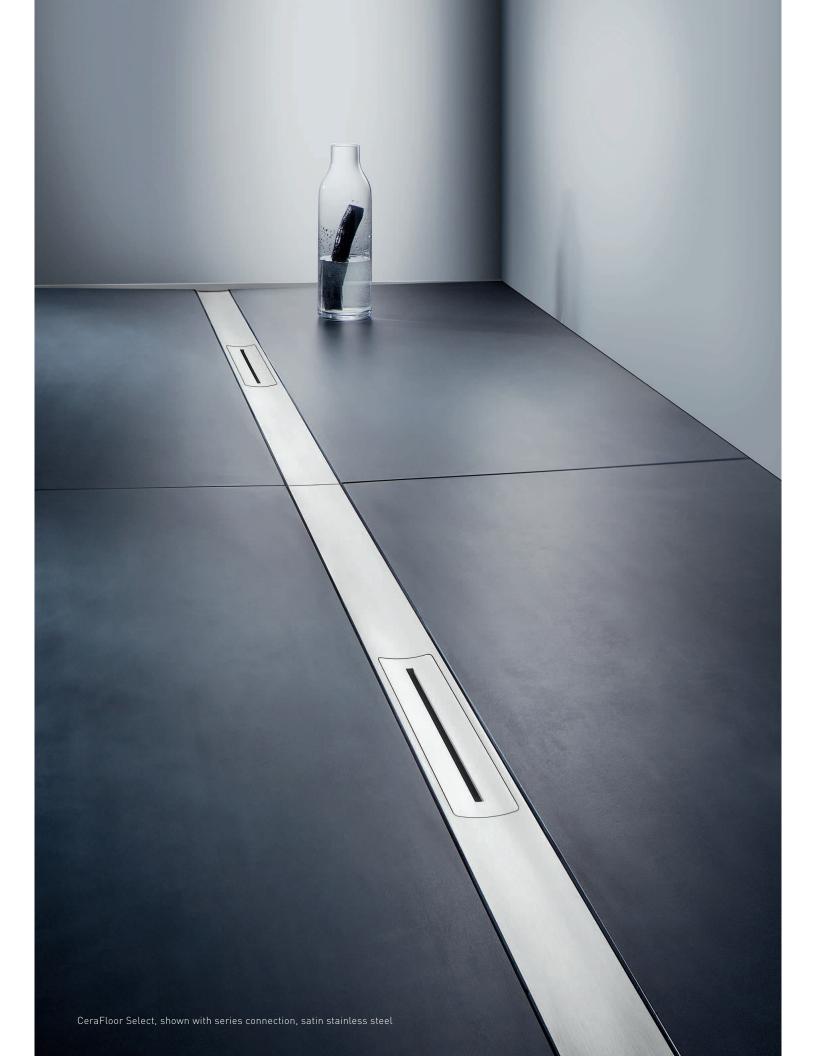

# CeraFloor Select – with series connection

## One step ahead

Whether in a hotel or spa, CeraFloor Select is the perfect choice for the drainage of large spa complexes and the all-round water drainage of pool areas.

In changing rooms, a row of showers can be created simply and stylishly. Everything is possible with CeraFloor Select thanks to its series connection system.