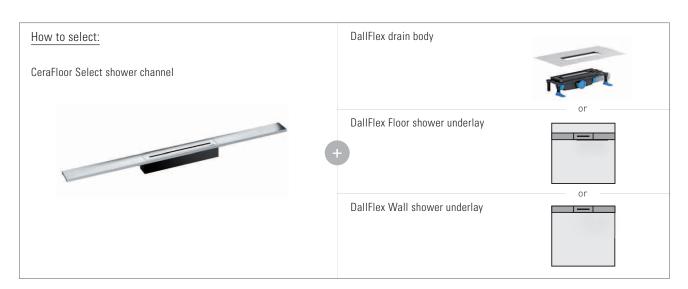

**CeraFloor Select.** The top of the range, solid stainless steel shower channel with exclusive on-trend finishes.

### CeraFloor Select, the innovation

Modern bathrooms are a reflection of the needs and desires of the user. Open and generously sized design of level-access showers are a sign of good taste, which is why we designed the CeraFloor Select shower channel, a system that develops its full effect over the surface area.