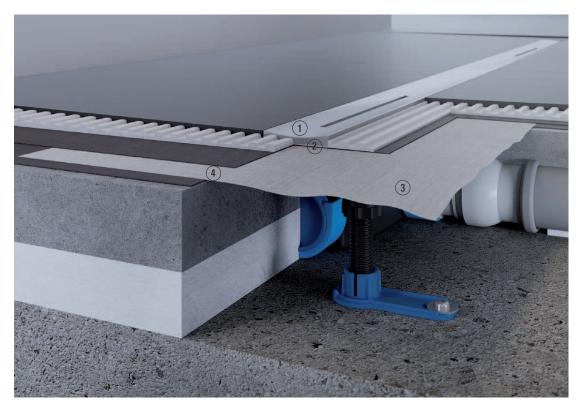

- 1. Solid 6-mm stainless steel strip
- 2. Void-free laying in the adhesive bed
- 3. DallFlex sealing sleeve
- 4. Bonded waterproofing

Our service for you: installation video

At dallmer.de/en/videocenter/, you will find a video which clearly shows just how easy it is to install CeraFloor.